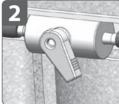

#### זכור:

גוף המצנן.

התמיכה לראש המצנן.

הרם את ראש המצנן רק באמצעות אחיזה ברצועות האחיזה שבהיקף ראש המצנן. לעולם אין להרים מרשת ההגנה.

\* בתלות בדגם המצנן, ראש המצנן

שוקל 30-40 קילו.

a1 לפני תחילת ההרכבה יש לנעול את שני הגלגלים האחוריים על ידי

a2 לצורך הוצאת ראש המצנן מתוך המיכל, על כל אחד לעמוד מצד המצנן. .b2 יש לאחוז בארבעת רצועות האחיזה.

a3 הרימו את ראש המצנן ממקומו שבתוך גוף המצנן, הניחו אותו בזהירות על השוליים ההיקפיים של גוף המצנן כשהוא ממוקם בכיוון הנגדי לציר התומך, כפי שמתואר בתמונה.

b3 התאם את האחיזה בראש המצנן כך שיד אחת אוחזת ברצועות האחיזה והיד השנייה בתחתית ראש המצנן

c3 יש להרים את ראש המצנן בשנית ולהכניס את ציר התמיכה בפתח התמיכה שבתחתית ראש המצנן. הנע בעדינות את ראש המצנן עד שהראש יוכנס למקומו.

לעולם אין להרכיב את ראש המצנן בכיוון ההפוך. ההרכבה הפוכה פוגעת ביציבות המצנם ועלולה לגרום להתהפכותו

לאחר ההרכבה, צלחת הריסוק (צלחת מתכת) מכוונת למכל המצנן, כשהמצנן מופעל, האוויר הצונן ינוע מעל גוף המצנן