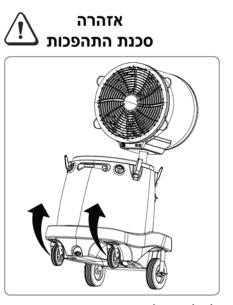

#### a1 נתק את תקע החשמל

b1 הקפד לנעול את שני הגלגלים האחוריים על ידי לחיצה על רגלית הנעילה