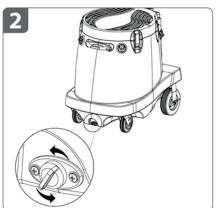

#### זכור:

גוף המצנן.

התמיכה לראש המצנן.

הרם את ראש המצנן רק באמצעות אחיזה ברצועות האחיזה שבהיקף ראש המצנן. לעולם אין להרים מרשת ההגנה.

\* בתלות בדגם המצנן, ראש המצנן

שוקל 30-40 קילו.

a1 לפני תחילת ההרכבה יש לנעול את שני הגלגלים האחוריים על ידי

#### a1 נתק את תקע החשמל

b1 הקפד לנעול את שני הגלגלים האחוריים על ידי לחיצה על רגלית הנעילה