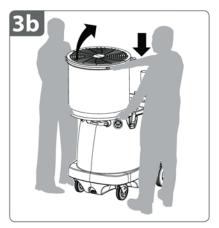

a2 לצורך הוצאת ראש המצנן מתוך המיכל, על כל אחד לעמוד מצד המצנן. .b2 יש לאחוז בארבעת רצועות האחיזה.

a3 הרימו את ראש המצנן ממקומו שבתוך גוף המצנן, הניחו אותו בזהירות על השוליים ההיקפיים של גוף המצנן כשהוא ממוקם בכיוון הנגדי לציר התומך, כפי שמתואר בתמונה.

b3 התאם את האחיזה בראש המצנן כך שיד אחת אוחזת ברצועות האחיזה והיד השנייה בתחתית ראש המצנן

c3 יש להרים את ראש המצנן בשנית ולהכניס את ציר התמיכה בפתח התמיכה שבתחתית ראש המצנן. הנע בעדינות את ראש המצנן עד שהראש יוכנס למקומו.