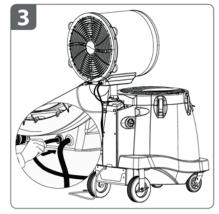

# חיבור ראש המצנן.

הכנס את צינור הזנת המים למחבר המים בקוטר התואם וודא כי החיבור מלא ואטום

הוצא את צינור הזנת המים מהחור הקדמי מבין השניים

לאחר הרכבתו, צינור המים העודפים צריך להיות משוחרר וגמיש אבל לא משוחרר מדי עד כדי שהמים יחזרו לצינור

הכנס את צינור המים העודפים לחור הקדמי שבחלק העליון של המיכל, אותו החור ממנו הצאת את צינור הזנת המים בשלב הקודם. על קצה צינור המים העודפים להיות מעל קו המים שבמיכל

#### ריקון מים

בתלוי לכמות המים שבמיכל, מומלץ לרוקן את המיכל במקום בו המים לא ייצרו מפגע. לריקון המיכל יש לפתוח/ לסובב נגד כיוון השעון את מכסה הניקוז שבתחתית המיכל

הכנס את צינור הזנת המים לפתח הקדמי העליון - אותו הפתח ממנו הוצאת את צינור העודפים

ביד אחת לחץ את השוליים של פתח החיבור ובזמן הלחיצה - משוך בזהירות והוצא את צינור הזנת המים

הוצא את צינור עודפי המים מהחור הקדמי שבחלק העליון של מיכל המצנן

נתק את תקע הזנת החשמל מראש המצנן

ניתוק הצינורות 1.