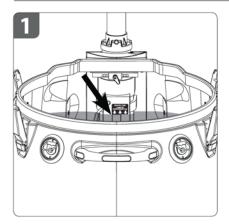

a2 לצורך הוצאת ראש המצנן מתוך המיכל, על כל אחד לעמוד מצד המצנן. .b2 יש לאחוז בארבעת רצועות האחיזה.

a3 הרימו את ראש המצנן ממקומו שבתוך גוף המצנן, הניחו אותו בזהירות על השוליים ההיקפיים של גוף המצנן כשהוא ממוקם בכיוון הנגדי לציר התומך, כפי שמתואר בתמונה.

b3 התאם את האחיזה בראש המצנן כך שיד אחת אוחזת ברצועות האחיזה והיד השנייה בתחתית ראש המצנן

c3 יש להרים את ראש המצנן בשנית ולהכניס את ציר התמיכה בפתח התמיכה שבתחתית ראש המצנן. הנע בעדינות את ראש המצנן עד שהראש יוכנס למקומו.