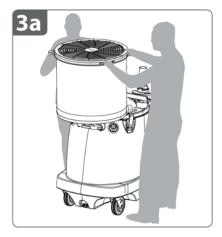

#### זכור:

גוף המצנן.

התמיכה לראש המצנן.

הרם את ראש המצנן רק באמצעות אחיזה ברצועות האחיזה שבהיקף ראש המצנן. לעולם אין להרים מרשת ההגנה.

\* בתלות בדגם המצנן, ראש המצנן

שוקל 30-40 קילו.

a1 לפני תחילת ההרכבה יש לנעול את שני הגלגלים האחוריים על ידי

a2 לצורך הוצאת ראש המצנן מתוך המיכל, על כל אחד לעמוד מצד המצנן. .b2 יש לאחוז בארבעת רצועות האחיזה.

a3 הרימו את ראש המצנן ממקומו שבתוך גוף המצנן, הניחו אותו בזהירות על השוליים ההיקפיים של גוף המצנן כשהוא ממוקם בכיוון הנגדי לציר התומך, כפי שמתואר בתמונה.