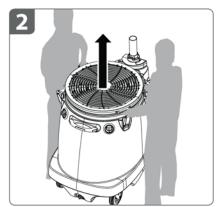

## הורדת ראש המצנן.2

פתח את תופסני קיבוע המכסה והסר את מכסה המיכל. יש לוודא כי הגלגלים האחוריים נעולים

הנח בעדינות את ראש המצנן על השוליים של מיכל המים כשראשו מופנה מטה

הרם את ראש המצנן בצורה ישרה למעלה והוצא את ציר התמיכה מהפתח שבתחתית ראש המצנן