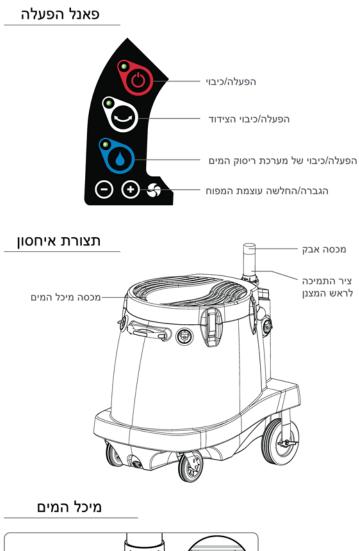

# פאנל ההפעלה - כפתורים .1

#### 2. הפעלת המצנן

. מאן על כפתור ההפעלה 🌑 והחזק למשך שניה.

b1. לחץ על **כפתור עוצמת המפוח 🔁** להגברת עוצמת הרוח. להתאים את עוצמת הרוח לפי הצורך יש ללחוץ על 🗗 או על

c1. לחץ על כפתור הצידוד 😎 להפעלת מנגנות הצידוד של ראש המצנן.

1d. לחץ על כפתור הפעלת ריסוק המים/צינון 🚺 להפעלת פעולת הריסוק /צינון.

#### <u>3. התאמה וכיוון רמת ריסוק המים/הצינון</u>

1a. לחץ על כפתור ההפעלה 🍘 והחזיקו למשך שניה במידה והמצנן לא נכנס לפעולה.

1b. הפעל את **עוצמת המפוח/הרוח** ברמה הרצויה

1c. אתר את מיקום **ברז המים** הממוקם בתוך מיכל המים בחלקו העליות אחורי.

#### 4. פאנל הפעלה - אפשרות נעילה

להפעלת מצב נעילה, לחץ על שני כפתורי השליטה במהירות המפוח למשך 5 שניות. **בר** פעולה זו תנעל את הצידוד, ריסוק המים וכיוון עוצמת המפוח. כפתור ההפעלה (מישיך להיות פעיל. לביטול הנעילה, יש ללחוץ בשנית על שני כפתורי השליטה במהירות המפוח למשך 5 שניות. **בר** 

#### פאנל ההפעלה - אפשרות זכרון .5

ההפעלה של המצנן מצויידת באפשרות לזכור את מצב ההפעלה האחרון המצנן המערכת תשמור את מצב ההפעלה האחרון בו היא פעלה בטרםמערכת לאחר כיבוי

הכיבוי

# 6. פאנל ההפעלה - עימעום/חיזוק עוצמת נורות הלד

ניתן לשלוט על עוצמת ההפעלה של נורות הלד שבפאנל ההפעלה לשינוי עוצמת ההפעלה של נורות הלד:

🕐 לחץ למשך שניה על כפתור השליטה על עוצמת הריסוק/צינון. 🕐

נורת הלד של כפתור השליטה על עוצמת הריסוק/צינון 💽 תהבהב לסימון שאפשרות השינוי בעוצמה מופעלת.

 לעמעום עוצמת הנורה, לחץ מספר פעמים על כפתור החלשת העוצמה שעד להגעה לעוצמה הרצויה.

 שים לב: עוצמת ההנמכה הנמוכה ביותר בכיוון עוצמת הנורה – תכבה את הנורה לחלוטין.

להגברת עוצמת הנורה, לחץ מספר פעמים על כפתור הגברת העוצמה 
עד להגעה לעוצמה הרצויה.

· לחץ על כפתור השליטה על עוצמת הריסוק/צינון 🚺 לחיצה נוספת ליציאה ממצב הכיוון של עוצמת הנורה. העוצמה הרצויה חוילה ונשמרה.

שים לב: בכיבוי המצנן, עוצמת ברירת המחדל של הנורה – נשמר בזיכרון המצנן.

לצורך פירוק ראש המצנן נדרשים 2 אנשים