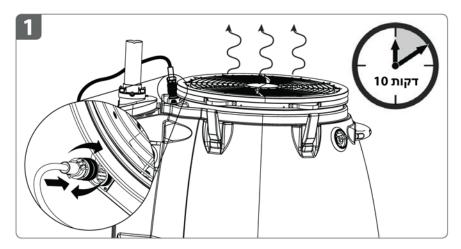

בטרם מאחסנים את המצנן לטווח ארוך, יש לוודא כי מיכל המים יבש לחלוטין במידה ואינו יבש ניתן לייבשו בעזרת ראש המצנן

כשראש המצנן בתוך המיכל, חבר את חיבור החשמל לראש המצנן והפעילו למשך 10 דק בעוצמה בינונית עד לייבוש מלא