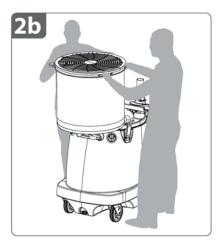

#### זכור:

גוף המצנן.

התמיכה לראש המצנן.

הרם את ראש המצנן רק באמצעות אחיזה ברצועות האחיזה שבהיקף ראש המצנן. לעולם אין להרים מרשת ההגנה.

\* בתלות בדגם המצנן, ראש המצנן

שוקל 30-40 קילו.

a1 לפני תחילת ההרכבה יש לנעול את שני הגלגלים האחוריים על ידי

a2 לצורך הוצאת ראש המצנן מתוך המיכל, על כל אחד לעמוד מצד המצנן. .b2 יש לאחוז בארבעת רצועות האחיזה.

a3 הרימו את ראש המצנן ממקומו שבתוך גוף המצנן, הניחו אותו בזהירות על השוליים ההיקפיים של גוף המצנן כשהוא ממוקם בכיוון הנגדי לציר התומך, כפי שמתואר בתמונה.