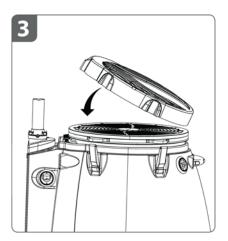

b3 התאם את האחיזה בראש המצנן כך שיד אחת אוחזת ברצועות האחיזה והיד השנייה בתחתית ראש המצנן

c3 יש להרים את ראש המצנן בשנית ולהכניס את ציר התמיכה בפתח התמיכה שבתחתית ראש המצנן. הנע בעדינות את ראש המצנן עד שהראש יוכנס למקומו.

לעולם אין להרכיב את ראש המצנן בכיוון ההפוך. ההרכבה הפוכה פוגעת ביציבות המצנם ועלולה לגרום להתהפכותו

לאחר ההרכבה, צלחת הריסוק (צלחת מתכת) מכוונת למכל המצנן, כשהמצנן מופעל, האוויר הצונן ינוע מעל גוף המצנן