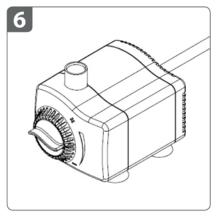

#### <u>3. התאמה וכיוון רמת ריסוק המים/הצינון</u>

1a. לחץ על כפתור ההפעלה 🍘 והחזיקו למשך שניה במידה והמצנן לא נכנס לפעולה.

1b. הפעל את **עוצמת המפוח/הרוח** ברמה הרצויה

1c. אתר את מיקום **ברז המים** הממוקם בתוך מיכל המים בחלקו העליות אחורי.

1d. התחל עם **ברז סגור** / במצב של שעה 6 – כפי שנראה בתמונה.

1e. התחל את פעולת הצינון בלחיצה על כפתור הצינון.

2a. פתח את הברז באיטיות תוך כדי בדיקת כמות המים המרוסקים. לאחר שלב פתיחת הברז יעברו מספר שניות עד שריסוק המים יתחיל לפעול.