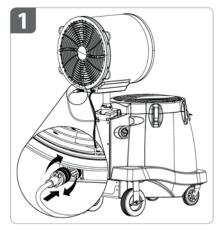

#### a1 נתק את תקע החשמל

b1 הקפד לנעול את שני הגלגלים האחוריים על ידי לחיצה על רגלית הנעילה

# סיבובה נגד כיוון השעון

משוך והוצא את הכיסוי של גלגל ההנעה

b1. נקה את החיישנים בעזרת מברשת וסבון אם נדרש. יש לבצע זאת מדי שבוע

3

a1. משוך והפרד את הכיסוי האחורי

משוך והפרד את הכיסוי הקדמי

VI. הוראות אחזקה

הוראות אחזקה