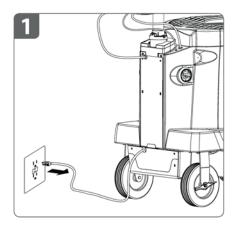

#### 3. שימוש בשקע חשמלי תקני ומתאים

הזנת החשמל למכשיר הינה 220 וולט לבטיחות מירבית, יש להתחבר לשקע המחובר לממסר פחת תקני **אין להתחבר לשקע ללא ממסר פחת** 

שים לב: ניתן לוודא כי מקור המתח פעיל כשהמצנן מחובר לחשמל ובמצב כבוי על ידי לחיצה על כפתור הצידוד 💽 או על כפתור הפעלת 🚺 המים/ צינון (פה לשים את הסמל עם הטיפה). נורת הלד תדלק באור מעומעם בלחיצה על כל אחד מהכפתורים הללו.