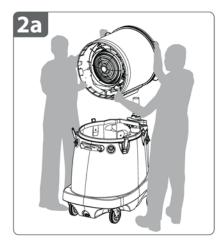

# הרכבת ראש המצנן.1

להרכבה והפעלת המצנן יש צורך

בדברים הבאים:

שני אנשים \*

- \* שקע הזנת חשמל תקני
- \* מקור מים למילוי המיכל

#### זכור:

גוף המצנן.

התמיכה לראש המצנן.

הרם את ראש המצנן רק באמצעות אחיזה ברצועות האחיזה שבהיקף ראש המצנן. לעולם אין להרים מרשת ההגנה.

\* בתלות בדגם המצנן, ראש המצנן

שוקל 30-40 קילו.

a1 לפני תחילת ההרכבה יש לנעול את שני הגלגלים האחוריים על ידי

a2 לצורך הוצאת ראש המצנן מתוך המיכל, על כל אחד לעמוד מצד המצנן. .b2 יש לאחוז בארבעת רצועות האחיזה.

a3 הרימו את ראש המצנן ממקומו שבתוך גוף המצנן, הניחו אותו בזהירות על השוליים ההיקפיים של גוף המצנן כשהוא ממוקם בכיוון הנגדי לציר התומך, כפי שמתואר בתמונה.

b3 התאם את האחיזה בראש המצנן כך שיד אחת אוחזת ברצועות האחיזה והיד השנייה בתחתית ראש המצנן

c3 יש להרים את ראש המצנן בשנית ולהכניס את ציר התמיכה בפתח התמיכה שבתחתית ראש המצנן. הנע בעדינות את ראש המצנן עד שהראש יוכנס למקומו.

לעולם אין להרכיב את ראש המצנן בכיוון ההפוך. ההרכבה הפוכה פוגעת ביציבות המצנם ועלולה לגרום להתהפכותו

לאחר ההרכבה, צלחת הריסוק (צלחת מתכת) מכוונת למכל המצנן, כשהמצנן מופעל, האוויר הצונן ינוע מעל גוף המצנן