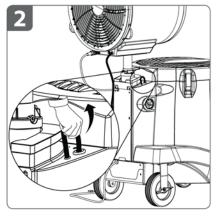

· לחץ על כפתור השליטה על עוצמת הריסוק/צינון 🚺 לחיצה נוספת ליציאה ממצב הכיוון של עוצמת הנורה. העוצמה הרצויה חוילה ונשמרה.

שים לב: בכיבוי המצנן, עוצמת ברירת המחדל של הנורה – נשמר בזיכרון המצנן.

לצורך פירוק ראש המצנן נדרשים 2 אנשים

#### זכור

הרם את ראש המצנן רק על ידי אחיזה ברצועות הממוקמותך בשני צדי ראש המצנן ובגוף ראש המצנן

\* לעולם אין להרים את ראש המצנן על ידי אחיזה ברשת המגן האחורית או בצלחת הריסוק

> בתלות בדגם המצנן, ראש המצנן שוקל 30-40 קילו

## הורדת ראש המצנן.2

פתח את תופסני קיבוע המכסה והסר את מכסה המיכל. יש לוודא כי הגלגלים האחוריים נעולים

הנח בעדינות את ראש המצנן על השוליים של מיכל המים כשראשו מופנה מטה

הרם את ראש המצנן בצורה ישרה למעלה והוצא את ציר התמיכה מהפתח שבתחתית ראש המצנן