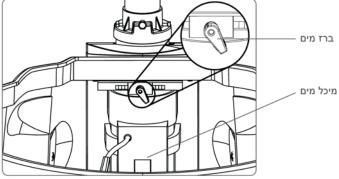

#### <u>3. התאמה וכיוון רמת ריסוק המים/הצינון</u>

1a. לחץ על כפתור ההפעלה 🍘 והחזיקו למשך שניה במידה והמצנן לא נכנס לפעולה.

1b. הפעל את **עוצמת המפוח/הרוח** ברמה הרצויה

1c. אתר את מיקום **ברז המים** הממוקם בתוך מיכל המים בחלקו העליות אחורי.

1d. התחל עם **ברז סגור** / במצב של שעה 6 – כפי שנראה בתמונה.

1e. התחל את פעולת הצינון בלחיצה על כפתור הצינון.

2a. פתח את הברז באיטיות תוך כדי בדיקת כמות המים המרוסקים. לאחר שלב פתיחת הברז יעברו מספר שניות עד שריסוק המים יתחיל לפעול.