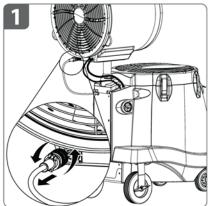

#### a1 נתק את תקע החשמל

b1 הקפד לנעול את שני הגלגלים האחוריים על ידי לחיצה על רגלית הנעילה

#### ריקון מים

בתלוי לכמות המים שבמיכל, מומלץ לרוקן את המיכל במקום בו המים לא ייצרו מפגע. לריקון המיכל יש לפתוח/ לסובב נגד כיוון השעון את מכסה הניקוז שבתחתית המיכל

הכנס את צינור הזנת המים לפתח הקדמי העליון - אותו הפתח ממנו הוצאת את צינור העודפים

ביד אחת לחץ את השוליים של פתח החיבור ובזמן הלחיצה - משוך בזהירות והוצא את צינור הזנת המים

הוצא את צינור עודפי המים מהחור הקדמי שבחלק העליון של מיכל המצנן

נתק את תקע הזנת החשמל מראש המצנן

ניתוק הצינורות 1.