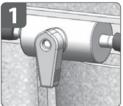

#### » צינור הציר עושה קולות חריקה:

בהתאם להוראות האחזקה יש לשמן את מיסבי הציר. במידה והדבר לא בוצע כנדרש, בהסתברות גבוהה - זו הסיבה לרעשי החריקה. ראשית, יש לבדוק את מכלול הצידוד על מנת לוודא כי לא נפגע. במידה והתגלה נזק, יש ליצור קשר עם החברה לתיקון. במידה ולא התגלה נזק, יש לשמן את המיסבים.

· יש להתיז את השמן בחלק העליון והתחתון של המיסבים בנקודות החיבור עם מיסבי מערכת הצידוד.