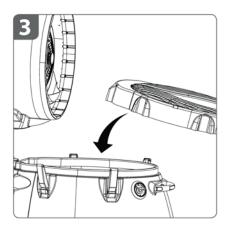

a2 לצורך הוצאת ראש המצנן מתוך המיכל, על כל אחד לעמוד מצד המצנן. .b2 יש לאחוז בארבעת רצועות האחיזה.

a3 הרימו את ראש המצנן ממקומו שבתוך גוף המצנן, הניחו אותו בזהירות על השוליים ההיקפיים של גוף המצנן כשהוא ממוקם בכיוון הנגדי לציר התומך, כפי שמתואר בתמונה.

b3 התאם את האחיזה בראש המצנן כך שיד אחת אוחזת ברצועות האחיזה והיד השנייה בתחתית ראש המצנן

c3 יש להרים את ראש המצנן בשנית ולהכניס את ציר התמיכה בפתח התמיכה שבתחתית ראש המצנן. הנע בעדינות את ראש המצנן עד שהראש יוכנס למקומו.

לעולם אין להרכיב את ראש המצנן בכיוון ההפוך. ההרכבה הפוכה פוגעת ביציבות המצנם ועלולה לגרום להתהפכותו

לאחר ההרכבה, צלחת הריסוק (צלחת מתכת) מכוונת למכל המצנן, כשהמצנן מופעל, האוויר הצונן ינוע מעל גוף המצנן