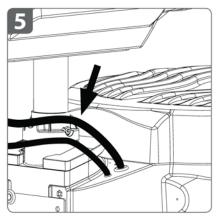

# חיבור ראש המצנן.

הכנס את צינור הזנת המים למחבר המים בקוטר התואם וודא כי החיבור מלא ואטום

הוצא את צינור הזנת המים מהחור הקדמי מבין השניים

לאחר הרכבתו, צינור המים העודפים צריך להיות משוחרר וגמיש אבל לא משוחרר מדי עד כדי שהמים יחזרו לצינור

הכנס את צינור המים העודפים לחור הקדמי שבחלק העליון של המיכל, אותו החור ממנו הצאת את צינור הזנת המים בשלב הקודם. על קצה צינור המים העודפים להיות מעל קו המים שבמיכל