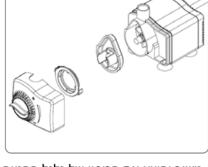

# <u>1. ניקוי המשאבה</u>

יש חשיבות רבה לניקוי המשאבה. במשאבות מלוכלכות יש חשש שבמערכת הכיבוי האוטומטית לא תפעל והמשאבה לא תכבה במצב יבש -ותישרף

הרכב מחדש את חלקי המשאבה

הוצא את גלגל ההנעה ונקה אותו עם מים וסבון