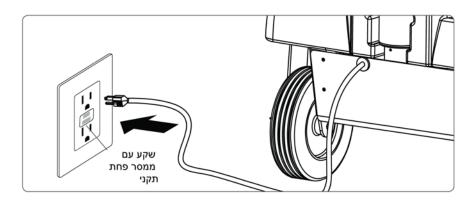

#### 3. שימוש בשקע חשמלי תקני ומתאים

הזנת החשמל למכשיר הינה 220 וולט לבטיחות מירבית, יש להתחבר לשקע המחובר לממסר פחת תקני **אין להתחבר לשקע ללא ממסר פחת** 

שים לב: ניתן לוודא כי מקור המתח פעיל כשהמצנן מחובר לחשמל ובמצב כבוי על ידי לחיצה על כפתור הצידוד 💽 או על כפתור הפעלת 🚺 המים/ צינון (פה לשים את הסמל עם הטיפה). נורת הלד תדלק באור מעומעם בלחיצה על כל אחד מהכפתורים הללו.