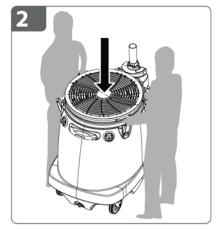

## הורדת ראש המצנן.2

פתח את תופסני קיבוע המכסה והסר את מכסה המיכל. יש לוודא כי הגלגלים האחוריים נעולים

הנח בעדינות את ראש המצנן על השוליים של מיכל המים כשראשו מופנה מטה

הרם את ראש המצנן בצורה ישרה למעלה והוצא את ציר התמיכה מהפתח שבתחתית ראש המצנן

הנח את המכסה במקומו והדק את תופסני המכסה

הכנס בזהירות את ראש המצנן לתוך מיכל המים/גוף המצנן

בהזזת המצנן יש לוודא כי תופסים בידית האחיזה ולא בתפסני המכסה

הובלת המצנן V

בעת ההובלה מומלץ לקשור את המצנן היטב באמצעות רצועות מתיחה למניעת תזוזת המצנן בעת הנסיעה וגרימת נזק.