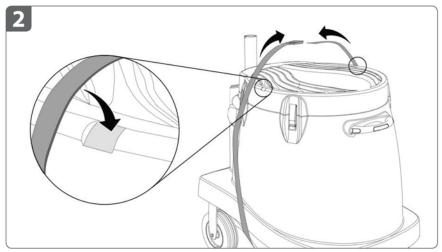

# סיבובה נגד כיוון השעון

משוך והוצא את הכיסוי של גלגל ההנעה

b1. נקה את החיישנים בעזרת מברשת וסבון אם נדרש. יש לבצע זאת מדי שבוע

3

a1. משוך והפרד את הכיסוי האחורי

משוך והפרד את הכיסוי הקדמי

VI. הוראות אחזקה

הוראות אחזקה