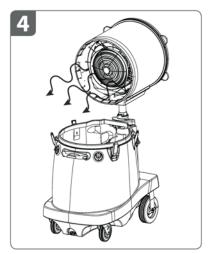

#### הרכבה .11

# הרכבת ראש המצנן.1

להרכבה והפעלת המצנן יש צורך

בדברים הבאים:

שני אנשים \*

- \* שקע הזנת חשמל תקני
- \* מקור מים למילוי המיכל

#### זכור:

גוף המצנן.

התמיכה לראש המצנן.

הרם את ראש המצנן רק באמצעות אחיזה ברצועות האחיזה שבהיקף ראש המצנן. לעולם אין להרים מרשת ההגנה.

\* בתלות בדגם המצנן, ראש המצנן

שוקל 30-40 קילו.

a1 לפני תחילת ההרכבה יש לנעול את שני הגלגלים האחוריים על ידי

a2 לצורך הוצאת ראש המצנן מתוך המיכל, על כל אחד לעמוד מצד המצנן. .b2 יש לאחוז בארבעת רצועות האחיזה.

a3 הרימו את ראש המצנן ממקומו שבתוך גוף המצנן, הניחו אותו בזהירות על השוליים ההיקפיים של גוף המצנן כשהוא ממוקם בכיוון הנגדי לציר התומך, כפי שמתואר בתמונה.

b3 התאם את האחיזה בראש המצנן כך שיד אחת אוחזת ברצועות האחיזה והיד השנייה בתחתית ראש המצנן

c3 יש להרים את ראש המצנן בשנית ולהכניס את ציר התמיכה בפתח התמיכה שבתחתית ראש המצנן. הנע בעדינות את ראש המצנן עד שהראש יוכנס למקומו.

לעולם אין להרכיב את ראש המצנן בכיוון ההפוך. ההרכבה הפוכה פוגעת ביציבות המצנם ועלולה לגרום להתהפכותו

לאחר ההרכבה, צלחת הריסוק (צלחת מתכת) מכוונת למכל המצנן, כשהמצנן מופעל, האוויר הצונן ינוע מעל גוף המצנן