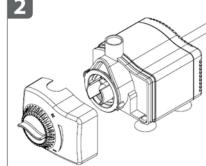

לעולם אין להרכיב את ראש המצנן בכיוון ההפוך. ההרכבה הפוכה פוגעת ביציבות המצנם ועלולה לגרום להתהפכותו

לאחר ההרכבה, צלחת הריסוק (צלחת מתכת) מכוונת למכל המצנן, כשהמצנן מופעל, האוויר הצונן ינוע מעל גוף המצנן

חבר את התקע החשמלי לשקע הממוקם בחלק התחתון שבגב ראש המצנוף הקפד כי התקע נכנס במלואו וכל הפינים לחוצים למקומם כך שטבעת ההברגה מוברגת במלואה למקומה

\* וודא כי כל הפינים מכוונים בדיוק לחורים המתואמים שבשקע החשמל לפני הלחיצה והברגת הטבעת ההיקפית. אין להצמיג את השקע והתקע בצורה אלכסונית או לא תואמת

\* בעזרת שימוש בכח היד בלבד, הדק את טבעת ההברגה היטב למניעת חדירת מים ויצירת נזק