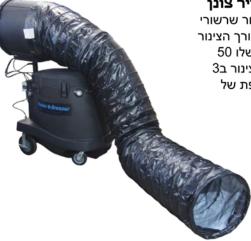

## צינור שרשורי להובלת אוויר צונן

תוספת קומפקטית המכילה צינור שרשורי המותאם לקוטר ראש המצנן. אורך הצינור השרשורי הינו 3 מטר והקוטר שלו 50 סנטימטר. ניתר להאריך את הצינור ב3 מטר נוספים על ידי חיבור תוספת של צינור שרשורי