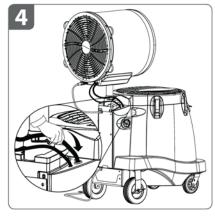

חבר את התקע החשמלי לשקע הממוקם בחלק התחתון שבגב ראש המצנוף הקפד כי התקע נכנס במלואו וכל הפינים לחוצים למקומם כך שטבעת ההברגה מוברגת במלואה למקומה

\* וודא כי כל הפינים מכוונים בדיוק לחורים המתואמים שבשקע החשמל לפני הלחיצה והברגת הטבעת ההיקפית. אין להצמיג את השקע והתקע בצורה אלכסונית או לא תואמת

\* בעזרת שימוש בכח היד בלבד, הדק את טבעת ההברגה היטב למניעת חדירת מים ויצירת נזק