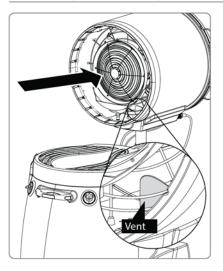

# סיבובה נגד כיוון השעון

משוך והוצא את הכיסוי של גלגל ההנעה

b1. נקה את החיישנים בעזרת מברשת וסבון אם נדרש. יש לבצע זאת מדי שבוע

3

a1. משוך והפרד את הכיסוי האחורי

משוך והפרד את הכיסוי הקדמי

VI. הוראות אחזקה

הוראות אחזקה