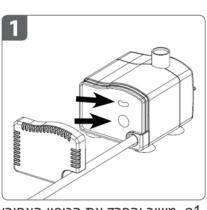

a2 לצורך הוצאת ראש המצנן מתוך המיכל, על כל אחד לעמוד מצד המצנן. .b2 יש לאחוז בארבעת רצועות האחיזה.

a3 הרימו את ראש המצנן ממקומו שבתוך גוף המצנן, הניחו אותו בזהירות על השוליים ההיקפיים של גוף המצנן כשהוא ממוקם בכיוון הנגדי לציר התומך, כפי שמתואר בתמונה.

b3 התאם את האחיזה בראש המצנן כך שיד אחת אוחזת ברצועות האחיזה והיד השנייה בתחתית ראש המצנן

c3 יש להרים את ראש המצנן בשנית ולהכניס את ציר התמיכה בפתח התמיכה שבתחתית ראש המצנן. הנע בעדינות את ראש המצנן עד שהראש יוכנס למקומו.