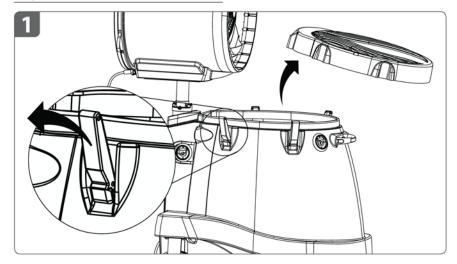

## הורדת ראש המצנן.2

פתח את תופסני קיבוע המכסה והסר את מכסה המיכל. יש לוודא כי הגלגלים האחוריים נעולים

הנח בעדינות את ראש המצנן על השוליים של מיכל המים כשראשו מופנה מטה

הרם את ראש המצנן בצורה ישרה למעלה והוצא את ציר התמיכה מהפתח שבתחתית ראש המצנן

הנח את המכסה במקומו והדק את תופסני המכסה

הכנס בזהירות את ראש המצנן לתוך מיכל המים/גוף המצנן

בהזזת המצנן יש לוודא כי תופסים בידית האחיזה ולא בתפסני המכסה

הובלת המצנן V

בעת ההובלה מומלץ לקשור את המצנן היטב באמצעות רצועות מתיחה למניעת תזוזת המצנן בעת הנסיעה וגרימת נזק.