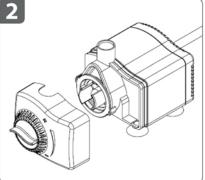

לעולם אין להרכיב את ראש המצנן בכיוון ההפוך. ההרכבה הפוכה פוגעת ביציבות המצנם ועלולה לגרום להתהפכותו

לאחר ההרכבה, צלחת הריסוק (צלחת מתכת) מכוונת למכל המצנן, כשהמצנן מופעל, האוויר הצונן ינוע מעל גוף המצנן

חבר את התקע החשמלי לשקע הממוקם בחלק התחתון שבגב ראש המצנוף הקפד כי התקע נכנס במלואו וכל הפינים לחוצים למקומם כך שטבעת ההברגה מוברגת במלואה למקומה

\* וודא כי כל הפינים מכוונים בדיוק לחורים המתואמים שבשקע החשמל לפני הלחיצה והברגת הטבעת ההיקפית. אין להצמיג את השקע והתקע בצורה אלכסונית או לא תואמת

\* בעזרת שימוש בכח היד בלבד, הדק את טבעת ההברגה היטב למניעת חדירת מים ויצירת נזק