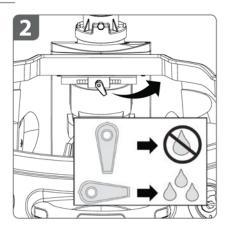

#### <u>3. התאמה וכיוון רמת ריסוק המים/הצינון</u>

1a. לחץ על כפתור ההפעלה 🍘 והחזיקו למשך שניה במידה והמצנן לא נכנס לפעולה.

1b. הפעל את **עוצמת המפוח/הרוח** ברמה הרצויה

1c. אתר את מיקום **ברז המים** הממוקם בתוך מיכל המים בחלקו העליות אחורי.

1d. התחל עם **ברז סגור** / במצב של שעה 6 – כפי שנראה בתמונה.

1e. התחל את פעולת הצינון בלחיצה על כפתור הצינון.

2a. פתח את הברז באיטיות תוך כדי בדיקת כמות המים המרוסקים. לאחר שלב פתיחת הברז יעברו מספר שניות עד שריסוק המים יתחיל לפעול.