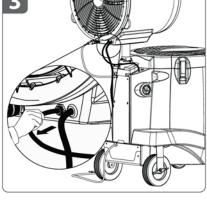

· לחץ על כפתור השליטה על עוצמת הריסוק/צינון 🚺 לחיצה נוספת ליציאה ממצב הכיוון של עוצמת הנורה. העוצמה הרצויה חוילה ונשמרה.

שים לב: בכיבוי המצנן, עוצמת ברירת המחדל של הנורה – נשמר בזיכרון המצנן.

לצורך פירוק ראש המצנן נדרשים 2 אנשים

#### זכור

הרם את ראש המצנן רק על ידי אחיזה ברצועות הממוקמותך בשני צדי ראש המצנן ובגוף ראש המצנן

\* לעולם אין להרים את ראש המצנן על ידי אחיזה ברשת המגן האחורית או בצלחת הריסוק

> בתלות בדגם המצנן, ראש המצנן שוקל 30-40 קילו

#### a1 נתק את תקע החשמל

b1 הקפד לנעול את שני הגלגלים האחוריים על ידי לחיצה על רגלית הנעילה