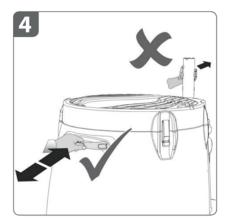

הנח את המכסה במקומו והדק את תופסני המכסה

הכנס בזהירות את ראש המצנן לתוך מיכל המים/גוף המצנן

בהזזת המצנן יש לוודא כי תופסים בידית האחיזה ולא בתפסני המכסה

הובלת המצנן V

בעת ההובלה מומלץ לקשור את המצנן היטב באמצעות רצועות מתיחה למניעת תזוזת המצנן בעת הנסיעה וגרימת נזק.