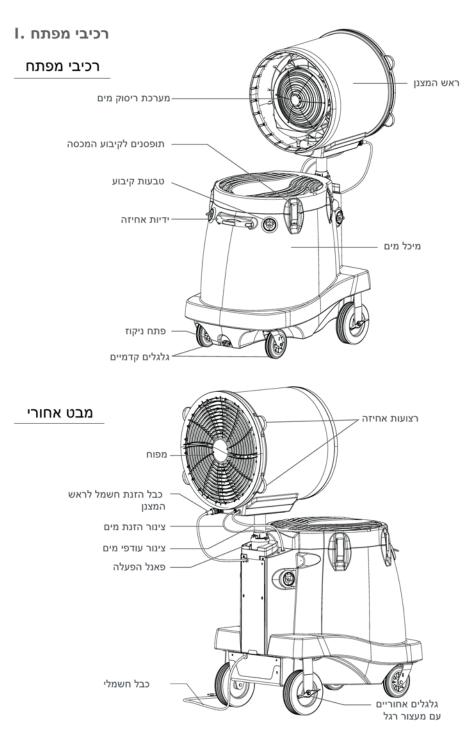

#### הרכבה .11

# הרכבת ראש המצנן.1

להרכבה והפעלת המצנן יש צורך

בדברים הבאים:

שני אנשים \*

- \* שקע הזנת חשמל תקני
- \* מקור מים למילוי המיכל

#### זכור:

גוף המצנן.

התמיכה לראש המצנן.

הרם את ראש המצנן רק באמצעות אחיזה ברצועות האחיזה שבהיקף ראש המצנן. לעולם אין להרים מרשת ההגנה.

\* בתלות בדגם המצנן, ראש המצנן

שוקל 30-40 קילו.

a1 לפני תחילת ההרכבה יש לנעול את שני הגלגלים האחוריים על ידי

a2 לצורך הוצאת ראש המצנן מתוך המיכל, על כל אחד לעמוד מצד המצנן. .b2 יש לאחוז בארבעת רצועות האחיזה.

a3 הרימו את ראש המצנן ממקומו שבתוך גוף המצנן, הניחו אותו בזהירות על השוליים ההיקפיים של גוף המצנן כשהוא ממוקם בכיוון הנגדי לציר התומך, כפי שמתואר בתמונה.

b3 התאם את האחיזה בראש המצנן כך שיד אחת אוחזת ברצועות האחיזה והיד השנייה בתחתית ראש המצנן

c3 יש להרים את ראש המצנן בשנית ולהכניס את ציר התמיכה בפתח התמיכה שבתחתית ראש המצנן. הנע בעדינות את ראש המצנן עד שהראש יוכנס למקומו.

לעולם אין להרכיב את ראש המצנן בכיוון ההפוך. ההרכבה הפוכה פוגעת ביציבות המצנם ועלולה לגרום להתהפכותו

לאחר ההרכבה, צלחת הריסוק (צלחת מתכת) מכוונת למכל המצנן, כשהמצנן מופעל, האוויר הצונן ינוע מעל גוף המצנן

חבר את התקע החשמלי לשקע הממוקם בחלק התחתון שבגב ראש המצנוף הקפד כי התקע נכנס במלואו וכל הפינים לחוצים למקומם כך שטבעת ההברגה מוברגת במלואה למקומה

\* וודא כי כל הפינים מכוונים בדיוק לחורים המתואמים שבשקע החשמל לפני הלחיצה והברגת הטבעת ההיקפית. אין להצמיג את השקע והתקע בצורה אלכסונית או לא תואמת

\* בעזרת שימוש בכח היד בלבד, הדק את טבעת ההברגה היטב למניעת חדירת מים ויצירת נזק

# חיבור ראש המצנן.

הכנס את צינור הזנת המים למחבר המים בקוטר התואם וודא כי החיבור מלא ואטום

הוצא את צינור הזנת המים מהחור הקדמי מבין השניים

לאחר הרכבתו, צינור המים העודפים צריך להיות משוחרר וגמיש אבל לא משוחרר מדי עד כדי שהמים יחזרו לצינור

הכנס את צינור המים העודפים לחור הקדמי שבחלק העליון של המיכל, אותו החור ממנו הצאת את צינור הזנת המים בשלב הקודם. על קצה צינור המים העודפים להיות מעל קו המים שבמיכל