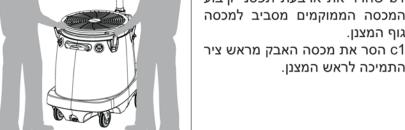

a2 לצורך הוצאת ראש המצנן מתוך המיכל, על כל אחד לעמוד מצד המצנן. .b2 יש לאחוז בארבעת רצועות האחיזה.

a3 הרימו את ראש המצנן ממקומו שבתוך גוף המצנן, הניחו אותו בזהירות על השוליים ההיקפיים של גוף המצנן כשהוא ממוקם בכיוון הנגדי לציר התומך, כפי שמתואר בתמונה.