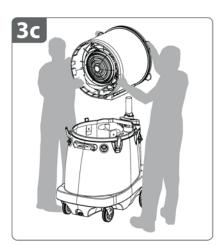

b3 התאם את האחיזה בראש המצנן כך שיד אחת אוחזת ברצועות האחיזה והיד השנייה בתחתית ראש המצנן

c3 יש להרים את ראש המצנן בשנית ולהכניס את ציר התמיכה בפתח התמיכה שבתחתית ראש המצנן. הנע בעדינות את ראש המצנן עד שהראש יוכנס למקומו.

לעולם אין להרכיב את ראש המצנן בכיוון ההפוך. ההרכבה הפוכה פוגעת ביציבות המצנם ועלולה לגרום להתהפכותו

לאחר ההרכבה, צלחת הריסוק (צלחת מתכת) מכוונת למכל המצנן, כשהמצנן מופעל, האוויר הצונן ינוע מעל גוף המצנן