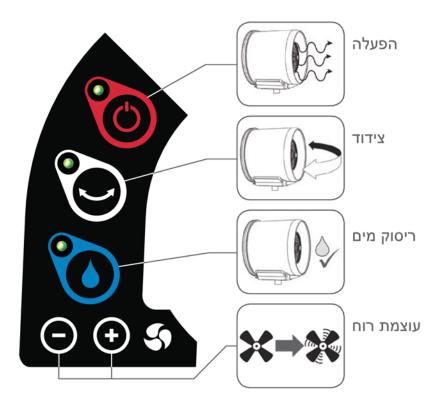

# פאנל ההפעלה - כפתורים .1

#### 2. הפעלת המצנן

. מאן על כפתור ההפעלה 🌑 והחזק למשך שניה.

b1. לחץ על **כפתור עוצמת המפוח 🔁** להגברת עוצמת הרוח. להתאים את עוצמת הרוח לפי הצורך יש ללחוץ על 🗗 או על

c1. לחץ על כפתור הצידוד 😎 להפעלת מנגנות הצידוד של ראש המצנן.

1d. לחץ על כפתור הפעלת ריסוק המים/צינון 🚺 להפעלת פעולת הריסוק /צינון.

#### <u>3. התאמה וכיוון רמת ריסוק המים/הצינון</u>

1a. לחץ על כפתור ההפעלה 🍘 והחזיקו למשך שניה במידה והמצנן לא נכנס לפעולה.

1b. הפעל את **עוצמת המפוח/הרוח** ברמה הרצויה

1c. אתר את מיקום **ברז המים** הממוקם בתוך מיכל המים בחלקו העליות אחורי.

1d. התחל עם **ברז סגור** / במצב של שעה 6 – כפי שנראה בתמונה.

1e. התחל את פעולת הצינון בלחיצה על כפתור הצינון.

2a. פתח את הברז באיטיות תוך כדי בדיקת כמות המים המרוסקים. לאחר שלב פתיחת הברז יעברו מספר שניות עד שריסוק המים יתחיל לפעול.