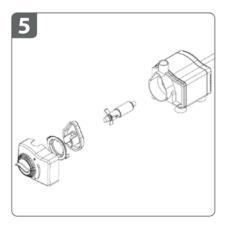

# <u>1. ניקוי המשאבה</u>

יש חשיבות רבה לניקוי המשאבה. במשאבות מלוכלכות יש חשש שבמערכת הכיבוי האוטומטית לא תפעל והמשאבה לא תכבה במצב יבש -ותישרף

הרכב מחדש את חלקי המשאבה

הוצא את גלגל ההנעה ונקה אותו עם מים וסבון