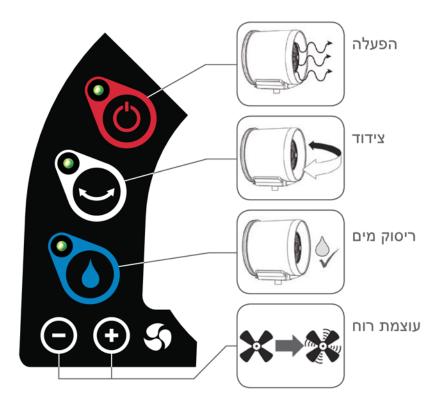

# פאנל ההפעלה - כפתורים .1

#### 2. הפעלת המצנן

. מאן על כפתור ההפעלה 🌑 והחזק למשך שניה.

b1. לחץ על **כפתור עוצמת המפוח 🔁** להגברת עוצמת הרוח. להתאים את עוצמת הרוח לפי הצורך יש ללחוץ על 🗗 או על

c1. לחץ על כפתור הצידוד 😎 להפעלת מנגנות הצידוד של ראש המצנן.

1d. לחץ על כפתור הפעלת ריסוק המים/צינון 🚺 להפעלת פעולת הריסוק /צינון.

#### <u>3. התאמה וכיוון רמת ריסוק המים/הצינון</u>

1a. לחץ על כפתור ההפעלה 🍘 והחזיקו למשך שניה במידה והמצנן לא נכנס לפעולה.

1b. הפעל את **עוצמת המפוח/הרוח** ברמה הרצויה

1c. אתר את מיקום **ברז המים** הממוקם בתוך מיכל המים בחלקו העליות אחורי.