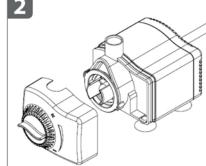

a2 לצורך הוצאת ראש המצנן מתוך המיכל, על כל אחד לעמוד מצד המצנן. .b2 יש לאחוז בארבעת רצועות האחיזה.

a3 הרימו את ראש המצנן ממקומו שבתוך גוף המצנן, הניחו אותו בזהירות על השוליים ההיקפיים של גוף המצנן כשהוא ממוקם בכיוון הנגדי לציר התומך, כפי שמתואר בתמונה.

b3 התאם את האחיזה בראש המצנן כך שיד אחת אוחזת ברצועות האחיזה והיד השנייה בתחתית ראש המצנן

c3 יש להרים את ראש המצנן בשנית ולהכניס את ציר התמיכה בפתח התמיכה שבתחתית ראש המצנן. הנע בעדינות את ראש המצנן עד שהראש יוכנס למקומו.