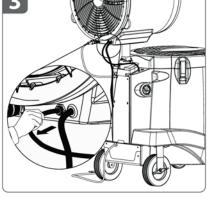

#### זכור

הרם את ראש המצנן רק על ידי אחיזה ברצועות הממוקמותך בשני צדי ראש המצנן ובגוף ראש המצנן

\* לעולם אין להרים את ראש המצנן על ידי אחיזה ברשת המגן האחורית או בצלחת הריסוק

> בתלות בדגם המצנן, ראש המצנן שוקל 30-40 קילו

#### a1 נתק את תקע החשמל

b1 הקפד לנעול את שני הגלגלים האחוריים על ידי לחיצה על רגלית הנעילה