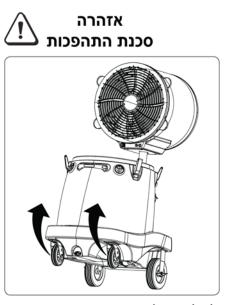

לעולם אין להרכיב את ראש המצנן בכיוון ההפוך. ההרכבה הפוכה פוגעת ביציבות המצנם ועלולה לגרום להתהפכותו

לאחר ההרכבה, צלחת הריסוק (צלחת מתכת) מכוונת למכל המצנן, כשהמצנן מופעל, האוויר הצונן ינוע מעל גוף המצנן

#### 5. טיפים והוראות נוספות

זכור, על אף שהפאואר בריזר בנוי כמערכת חזקה ועמידה, עדיין יש צורך לטפל בו מדי פעם. הפעלה ו/או אחזקה שלא על פי ההנחיות, עלולים לגרום לנזק ולביטול האחריות.

- א בעת הובלת הפאואר בריזר יש לוודא כי המצנן מחובר ומקובע היטב לסביבתו -זכור כי לפאואר בריזר יש גלגלים!
- » בהובלת הפאואר בריזר ממקום למקום (שלא על גלגליו), יש להקפיד לקפל את ראש המצנן כדי למנוע נזקים.
- » לעולם אין להוביל או להזיז את הפאואר בריזר על ידי אחיזת ראש המצנן! אחיזה בראש המצנן לא רק שתגרום לנזק במצנן אלא גם אינה קלה יותר בהזזת המצנן ביחס לאחיזה בידית המיועדת לכך.
  - » לעולם אין להניע את ראש המצנן ימינה/שמאלה באופן ידני. פעולה זו עלולה לפגוע במערכת הצידוד. בכל מקרה יש להשתמש בתיבת ההפעלה על מנת לשנות את זווית הראש.
- א לפני כיבוי וסיום העבודה, יש לכבות קודם את מערכת הצידוד ורק לאחר מכן את המתג הראשי.
  - » לאחר כל שימוש יש לרוקן את מיכל המים לחלוטין.