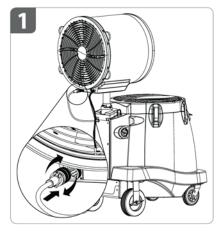

# הרכבת ראש המצנן.1

להרכבה והפעלת המצנן יש צורך

בדברים הבאים:

שני אנשים \*

- \* שקע הזנת חשמל תקני
- \* מקור מים למילוי המיכל

#### זכור:

גוף המצנן.

התמיכה לראש המצנן.

הרם את ראש המצנן רק באמצעות אחיזה ברצועות האחיזה שבהיקף ראש המצנן. לעולם אין להרים מרשת ההגנה.

\* בתלות בדגם המצנן, ראש המצנן

שוקל 30-40 קילו.

a1 לפני תחילת ההרכבה יש לנעול את שני הגלגלים האחוריים על ידי

a2 לצורך הוצאת ראש המצנן מתוך המיכל, על כל אחד לעמוד מצד המצנן. .b2 יש לאחוז בארבעת רצועות האחיזה.

a3 הרימו את ראש המצנן ממקומו שבתוך גוף המצנן, הניחו אותו בזהירות על השוליים ההיקפיים של גוף המצנן כשהוא ממוקם בכיוון הנגדי לציר התומך, כפי שמתואר בתמונה.