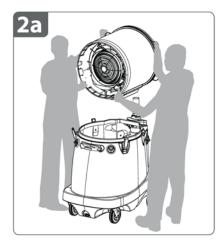

#### זכור:

גוף המצנן.

התמיכה לראש המצנן.

הרם את ראש המצנן רק באמצעות אחיזה ברצועות האחיזה שבהיקף ראש המצנן. לעולם אין להרים מרשת ההגנה.

\* בתלות בדגם המצנן, ראש המצנן

שוקל 30-40 קילו.

a1 לפני תחילת ההרכבה יש לנעול את שני הגלגלים האחוריים על ידי

a2 לצורך הוצאת ראש המצנן מתוך המיכל, על כל אחד לעמוד מצד המצנן. .b2 יש לאחוז בארבעת רצועות האחיזה.

a3 הרימו את ראש המצנן ממקומו שבתוך גוף המצנן, הניחו אותו בזהירות על השוליים ההיקפיים של גוף המצנן כשהוא ממוקם בכיוון הנגדי לציר התומך, כפי שמתואר בתמונה.

b3 התאם את האחיזה בראש המצנן כך שיד אחת אוחזת ברצועות האחיזה והיד השנייה בתחתית ראש המצנן

c3 יש להרים את ראש המצנן בשנית ולהכניס את ציר התמיכה בפתח התמיכה שבתחתית ראש המצנן. הנע בעדינות את ראש המצנן עד שהראש יוכנס למקומו.