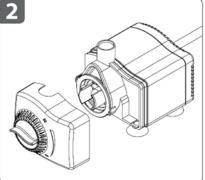

a2 לצורך הוצאת ראש המצנן מתוך המיכל, על כל אחד לעמוד מצד המצנן. .b2 יש לאחוז בארבעת רצועות האחיזה.

a3 הרימו את ראש המצנן ממקומו שבתוך גוף המצנן, הניחו אותו בזהירות על השוליים ההיקפיים של גוף המצנן כשהוא ממוקם בכיוון הנגדי לציר התומך, כפי שמתואר בתמונה.

b3 התאם את האחיזה בראש המצנן כך שיד אחת אוחזת ברצועות האחיזה והיד השנייה בתחתית ראש המצנן

c3 יש להרים את ראש המצנן בשנית ולהכניס את ציר התמיכה בפתח התמיכה שבתחתית ראש המצנן. הנע בעדינות את ראש המצנן עד שהראש יוכנס למקומו.