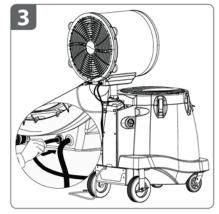

b3 התאם את האחיזה בראש המצנן כך שיד אחת אוחזת ברצועות האחיזה והיד השנייה בתחתית ראש המצנן

c3 יש להרים את ראש המצנן בשנית ולהכניס את ציר התמיכה בפתח התמיכה שבתחתית ראש המצנן. הנע בעדינות את ראש המצנן עד שהראש יוכנס למקומו.

לעולם אין להרכיב את ראש המצנן בכיוון ההפוך. ההרכבה הפוכה פוגעת ביציבות המצנם ועלולה לגרום להתהפכותו

לאחר ההרכבה, צלחת הריסוק (צלחת מתכת) מכוונת למכל המצנן, כשהמצנן מופעל, האוויר הצונן ינוע מעל גוף המצנן