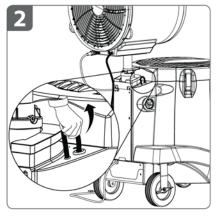

חבר את התקע החשמלי לשקע הממוקם בחלק התחתון שבגב ראש המצנוף הקפד כי התקע נכנס במלואו וכל הפינים לחוצים למקומם כך שטבעת ההברגה מוברגת במלואה למקומה

\* וודא כי כל הפינים מכוונים בדיוק לחורים המתואמים שבשקע החשמל לפני הלחיצה והברגת הטבעת ההיקפית. אין להצמיג את השקע והתקע בצורה אלכסונית או לא תואמת

\* בעזרת שימוש בכח היד בלבד, הדק את טבעת ההברגה היטב למניעת חדירת מים ויצירת נזק