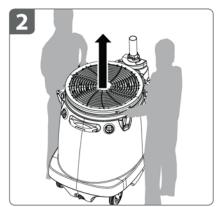

a2 לצורך הוצאת ראש המצנן מתוך המיכל, על כל אחד לעמוד מצד המצנן. .b2 יש לאחוז בארבעת רצועות האחיזה.

a3 הרימו את ראש המצנן ממקומו שבתוך גוף המצנן, הניחו אותו בזהירות על השוליים ההיקפיים של גוף המצנן כשהוא ממוקם בכיוון הנגדי לציר התומך, כפי שמתואר בתמונה.