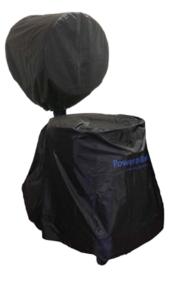

#### כיסוי ראש ומיכל המצנן

כיסוי עמיד למים להגנה על ראש וגוף המצנן. הגנה על המצנן והרחקת אבק כשמאוחסן. כיסוי הראש וכיסוי המצנן נמכרים כל אחד לחוד או כערכה כוללת של שניהם

> כיבוי ראש מצנן עם תיק **PB600-001-01**

> > כיסוי מצנן עם תיק PB600-002-01

ערכה הכוללת כיסוי ראש + כיסוי מצנן עם תיק PB600-003-01

צור קשר למידע נוסף על התוספות הללו או הזמנת תוספות נוספות למצנן הפאואר בריזר

4835 Sirona Drive, Suite 400 Charlotte, NC 28273