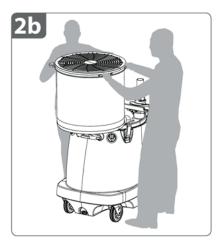

a2 לצורך הוצאת ראש המצנן מתוך המיכל, על כל אחד לעמוד מצד המצנן. .b2 יש לאחוז בארבעת רצועות האחיזה.

a3 הרימו את ראש המצנן ממקומו שבתוך גוף המצנן, הניחו אותו בזהירות על השוליים ההיקפיים של גוף המצנן כשהוא ממוקם בכיוון הנגדי לציר התומך, כפי שמתואר בתמונה.

b3 התאם את האחיזה בראש המצנן כך שיד אחת אוחזת ברצועות האחיזה והיד השנייה בתחתית ראש המצנן

c3 יש להרים את ראש המצנן בשנית ולהכניס את ציר התמיכה בפתח התמיכה שבתחתית ראש המצנן. הנע בעדינות את ראש המצנן עד שהראש יוכנס למקומו.