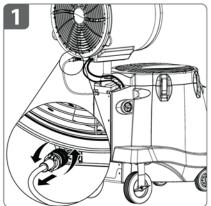

#### זכור:

גוף המצנן.

התמיכה לראש המצנן.

הרם את ראש המצנן רק באמצעות אחיזה ברצועות האחיזה שבהיקף ראש המצנן. לעולם אין להרים מרשת ההגנה.

\* בתלות בדגם המצנן, ראש המצנן

שוקל 30-40 קילו.

a1 לפני תחילת ההרכבה יש לנעול את שני הגלגלים האחוריים על ידי

a2 לצורך הוצאת ראש המצנן מתוך המיכל, על כל אחד לעמוד מצד המצנן. .b2 יש לאחוז בארבעת רצועות האחיזה.

a3 הרימו את ראש המצנן ממקומו שבתוך גוף המצנן, הניחו אותו בזהירות על השוליים ההיקפיים של גוף המצנן כשהוא ממוקם בכיוון הנגדי לציר התומך, כפי שמתואר בתמונה.