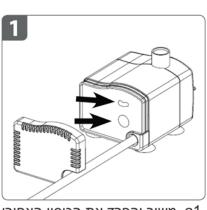

חבר את התקע החשמלי לשקע הממוקם בחלק התחתון שבגב ראש המצנוף הקפד כי התקע נכנס במלואו וכל הפינים לחוצים למקומם כך שטבעת ההברגה מוברגת במלואה למקומה

\* וודא כי כל הפינים מכוונים בדיוק לחורים המתואמים שבשקע החשמל לפני הלחיצה והברגת הטבעת ההיקפית. אין להצמיג את השקע והתקע בצורה אלכסונית או לא תואמת

\* בעזרת שימוש בכח היד בלבד, הדק את טבעת ההברגה היטב למניעת חדירת מים ויצירת נזק