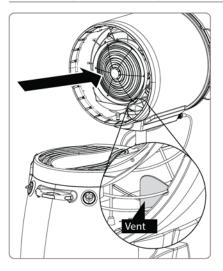

\* במידה ונוצרת ירוקת במיכל ו/או במערכת המים, ניתן לנקותה בעזרת מלבין, לאחר הניקוי יש לנקות היטב את המיכל ואת מערכת המים על ידי הפעלתה כשהברז פתוח לחלוטין.

אם נראה כי על רשת ההגנה הקדמית או סביבתה מצטברים אבק ובוץ, יש לנקות את הלכלוך על ידי צינור מים ולאחר מכן לנגב בעזרת סמרטוט נקי. יש להמנע מהתזת מים ישירות על המפוח