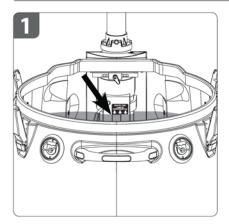

#### זכור:

גוף המצנן.

התמיכה לראש המצנן.

הרם את ראש המצנן רק באמצעות אחיזה ברצועות האחיזה שבהיקף ראש המצנן. לעולם אין להרים מרשת ההגנה.

\* בתלות בדגם המצנן, ראש המצנן

שוקל 30-40 קילו.

a1 לפני תחילת ההרכבה יש לנעול את שני הגלגלים האחוריים על ידי

a2 לצורך הוצאת ראש המצנן מתוך המיכל, על כל אחד לעמוד מצד המצנן. .b2 יש לאחוז בארבעת רצועות האחיזה.

a3 הרימו את ראש המצנן ממקומו שבתוך גוף המצנן, הניחו אותו בזהירות על השוליים ההיקפיים של גוף המצנן כשהוא ממוקם בכיוון הנגדי לציר התומך, כפי שמתואר בתמונה.

b3 התאם את האחיזה בראש המצנן כך שיד אחת אוחזת ברצועות האחיזה והיד השנייה בתחתית ראש המצנן

c3 יש להרים את ראש המצנן בשנית ולהכניס את ציר התמיכה בפתח התמיכה שבתחתית ראש המצנן. הנע בעדינות את ראש המצנן עד שהראש יוכנס למקומו.