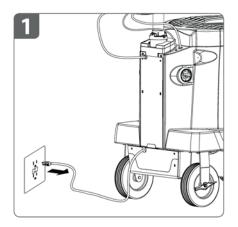

חבר את התקע החשמלי לשקע הממוקם בחלק התחתון שבגב ראש המצנוף הקפד כי התקע נכנס במלואו וכל הפינים לחוצים למקומם כך שטבעת ההברגה מוברגת במלואה למקומה

\* וודא כי כל הפינים מכוונים בדיוק לחורים המתואמים שבשקע החשמל לפני הלחיצה והברגת הטבעת ההיקפית. אין להצמיג את השקע והתקע בצורה אלכסונית או לא תואמת

\* בעזרת שימוש בכח היד בלבד, הדק את טבעת ההברגה היטב למניעת חדירת מים ויצירת נזק

#### 3. שימוש בשקע חשמלי תקני ומתאים

הזנת החשמל למכשיר הינה 220 וולט לבטיחות מירבית, יש להתחבר לשקע המחובר לממסר פחת תקני **אין להתחבר לשקע ללא ממסר פחת** 

שים לב: ניתן לוודא כי מקור המתח פעיל כשהמצנן מחובר לחשמל ובמצב כבוי על ידי לחיצה על כפתור הצידוד 💽 או על כפתור הפעלת 🚺 המים/ צינון (פה לשים את הסמל עם הטיפה). נורת הלד תדלק באור מעומעם בלחיצה על כל אחד מהכפתורים הללו.