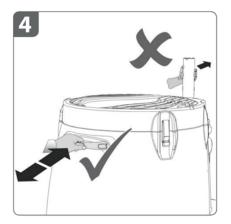

חבר את התקע החשמלי לשקע הממוקם בחלק התחתון שבגב ראש המצנוף הקפד כי התקע נכנס במלואו וכל הפינים לחוצים למקומם כך שטבעת ההברגה מוברגת במלואה למקומה

\* וודא כי כל הפינים מכוונים בדיוק לחורים המתואמים שבשקע החשמל לפני הלחיצה והברגת הטבעת ההיקפית. אין להצמיג את השקע והתקע בצורה אלכסונית או לא תואמת

\* בעזרת שימוש בכח היד בלבד, הדק את טבעת ההברגה היטב למניעת חדירת מים ויצירת נזק