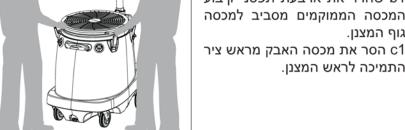

a2 לצורך הוצאת ראש המצנן מתוך המיכל, על כל אחד לעמוד מצד המצנן. .b2 יש לאחוז בארבעת רצועות האחיזה.

a3 הרימו את ראש המצנן ממקומו שבתוך גוף המצנן, הניחו אותו בזהירות על השוליים ההיקפיים של גוף המצנן כשהוא ממוקם בכיוון הנגדי לציר התומך, כפי שמתואר בתמונה.

b3 התאם את האחיזה בראש המצנן כך שיד אחת אוחזת ברצועות האחיזה והיד השנייה בתחתית ראש המצנן

c3 יש להרים את ראש המצנן בשנית ולהכניס את ציר התמיכה בפתח התמיכה שבתחתית ראש המצנן. הנע בעדינות את ראש המצנן עד שהראש יוכנס למקומו.