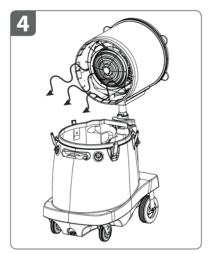

· לחץ על כפתור השליטה על עוצמת הריסוק/צינון 🚺 לחיצה נוספת ליציאה ממצב הכיוון של עוצמת הנורה. העוצמה הרצויה חוילה ונשמרה.

שים לב: בכיבוי המצנן, עוצמת ברירת המחדל של הנורה – נשמר בזיכרון המצנן.

לצורך פירוק ראש המצנן נדרשים 2 אנשים

#### זכור

הרם את ראש המצנן רק על ידי אחיזה ברצועות הממוקמותך בשני צדי ראש המצנן ובגוף ראש המצנן

\* לעולם אין להרים את ראש המצנן על ידי אחיזה ברשת המגן האחורית או בצלחת הריסוק

> בתלות בדגם המצנן, ראש המצנן שוקל 30-40 קילו

#### a1 נתק את תקע החשמל

b1 הקפד לנעול את שני הגלגלים האחוריים על ידי לחיצה על רגלית הנעילה

## הורדת ראש המצנן.2

פתח את תופסני קיבוע המכסה והסר את מכסה המיכל. יש לוודא כי הגלגלים האחוריים נעולים

הנח בעדינות את ראש המצנן על השוליים של מיכל המים כשראשו מופנה מטה

הרם את ראש המצנן בצורה ישרה למעלה והוצא את ציר התמיכה מהפתח שבתחתית ראש המצנן