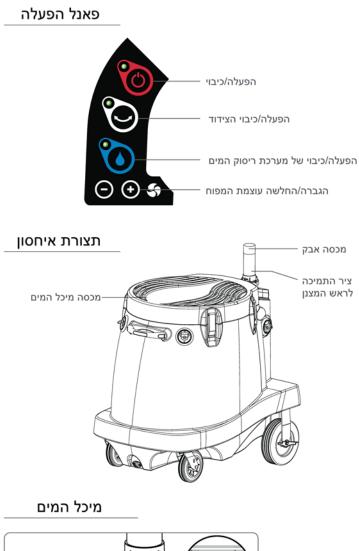

# פאנל ההפעלה - כפתורים .1

#### 2. הפעלת המצנן

. מאן על כפתור ההפעלה 🌑 והחזק למשך שניה.

b1. לחץ על **כפתור עוצמת המפוח 🔁** להגברת עוצמת הרוח. להתאים את עוצמת הרוח לפי הצורך יש ללחוץ על 🗗 או על

c1. לחץ על כפתור הצידוד 😎 להפעלת מנגנות הצידוד של ראש המצנן.

1d. לחץ על כפתור הפעלת ריסוק המים/צינון 🚺 להפעלת פעולת הריסוק /צינון.

#### <u>3. התאמה וכיוון רמת ריסוק המים/הצינון</u>

1a. לחץ על כפתור ההפעלה 🍘 והחזיקו למשך שניה במידה והמצנן לא נכנס לפעולה.

1b. הפעל את **עוצמת המפוח/הרוח** ברמה הרצויה

1c. אתר את מיקום **ברז המים** הממוקם בתוך מיכל המים בחלקו העליות אחורי.

#### 4. פאנל הפעלה - אפשרות נעילה

להפעלת מצב נעילה, לחץ על שני כפתורי השליטה במהירות המפוח למשך 5 שניות. **בר** פעולה זו תנעל את הצידוד, ריסוק המים וכיוון עוצמת המפוח. כפתור ההפעלה (מישיך להיות פעיל. לביטול הנעילה, יש ללחוץ בשנית על שני כפתורי השליטה במהירות המפוח למשך 5 שניות. **בר** 

# 6. פאנל ההפעלה - עימעום/חיזוק עוצמת נורות הלד

ניתן לשלוט על עוצמת ההפעלה של נורות הלד שבפאנל ההפעלה לשינוי עוצמת ההפעלה של נורות הלד:

🕐 לחץ למשך שניה על כפתור השליטה על עוצמת הריסוק/צינון. 🕐

נורת הלד של כפתור השליטה על עוצמת הריסוק/צינון 💽 תהבהב לסימון שאפשרות השינוי בעוצמה מופעלת.

 לעמעום עוצמת הנורה, לחץ מספר פעמים על כפתור החלשת העוצמה שעד להגעה לעוצמה הרצויה.

 שים לב: עוצמת ההנמכה הנמוכה ביותר בכיוון עוצמת הנורה – תכבה את הנורה לחלוטין.

להגברת עוצמת הנורה, לחץ מספר פעמים על כפתור הגברת העוצמה 
עד להגעה לעוצמה הרצויה.

· לחץ על כפתור השליטה על עוצמת הריסוק/צינון 🚺 לחיצה נוספת ליציאה ממצב הכיוון של עוצמת הנורה. העוצמה הרצויה חוילה ונשמרה.

שים לב: בכיבוי המצנן, עוצמת ברירת המחדל של הנורה – נשמר בזיכרון המצנן.

לצורך פירוק ראש המצנן נדרשים 2 אנשים