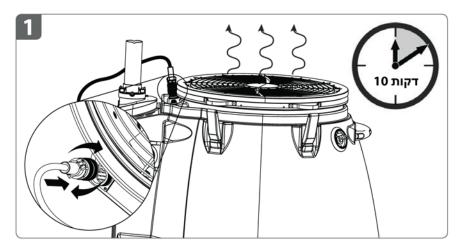

הנח את המכסה במקומו והדק את תופסני המכסה

הכנס בזהירות את ראש המצנן לתוך מיכל המים/גוף המצנן

בהזזת המצנן יש לוודא כי תופסים בידית האחיזה ולא בתפסני המכסה

הובלת המצנן V

בעת ההובלה מומלץ לקשור את המצנן היטב באמצעות רצועות מתיחה למניעת תזוזת המצנן בעת הנסיעה וגרימת נזק.

בטרם מאחסנים את המצנן לטווח ארוך, יש לוודא כי מיכל המים יבש לחלוטין במידה ואינו יבש ניתן לייבשו בעזרת ראש המצנן

כשראש המצנן בתוך המיכל, חבר את חיבור החשמל לראש המצנן והפעילו למשך 10 דק בעוצמה בינונית עד לייבוש מלא

אבטח את המצנן בעזרת רצועת מתיחה אותה ניתן לקבע במגרעות התואמות הממוקמות בממשני צדדיו של החלק העליון של מכסה המיכל