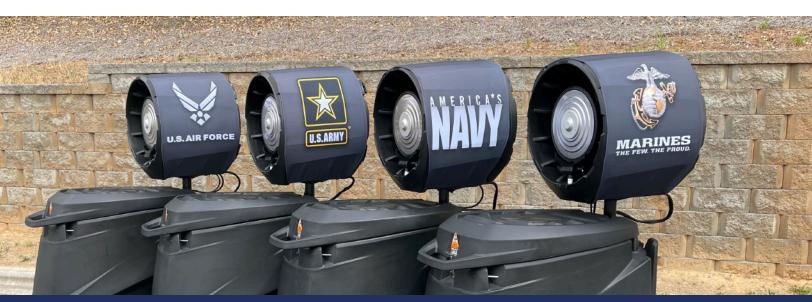

## **HEAD SLEEVES**

- Make your Power Breezer a revenue generator with ad space
- Increase brand recognition
- Attract customers and attention
- Made with long-lasting, wrinkle and fade resistant stretch nylon for repeated use
- Easily installs and removes in seconds

## As part of the price of the head sleeve we:

- Work with you to create a visually appealing design that communicates effectively.
- Provide proofs of how it will apporoximately look on the unit before production.
- Manage all phases of production to ensure a quality, long lasting head sleeve.