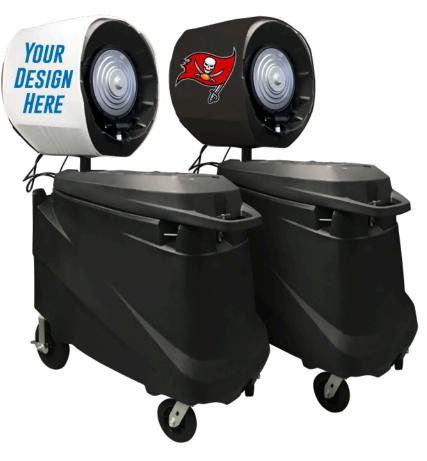

## **HEAD SLEEVES**

- Make your Power Breezer a revenue generator with ad space
- Increase brand recognition
- Attract customers and attention
- Made with long-lasting, wrinkle and fade resistant stretch nylon for repeated use
- Easily installs and removes in seconds

## As part of the price of the head sleeve we:

- Work with you to create a visually appealing design that communicates effectively.
- Provide proofs of how it will apporoximately look on the unit before production.
- Manage all phases of production to ensure a quality, long lasting head sleeve.