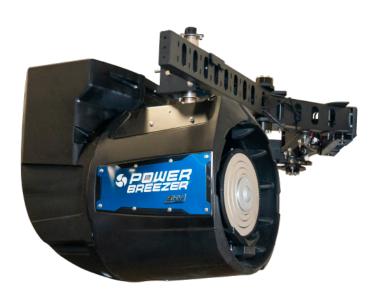

## SOUND DAMPENER

Our unique sound dampener attaches to the back of the Power Breezer Mach 4 as well as the Power Breezer Sky's fan head.

- Easily attaches on both the mobile and fixed units manufactured in 2020+
- Reduces sound by up to 16dB.
- Shipping July 2022 ORDER TODAY!