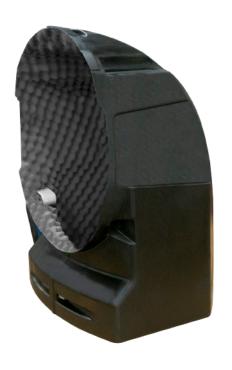

## SOUND DAMPENER

Our unique sound dampener attaches to the back of the Power Breezer Mach 4 as well as the Power Breezer Sky's fan head.

- Easily attaches on both the mobile and fixed units manufactured in 2020+
- Reduces sound by up to 16dB.
- Shipping July 2022 ORDER TODAY!