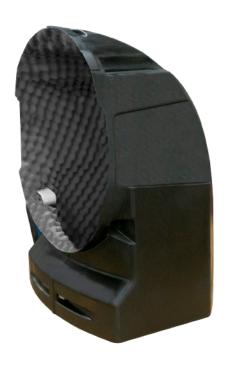

## SOUND DAMPENER

Our unique sound dampener attaches to the back of the Power Breezer Mach 4 as well as the Power Breezer Sky's fan head.

- Easily attaches on both the mobile and fixed units manufactured in 2020+
- Reduces sound by up to 16dB.
- Shipping July 2022 ORDER TODAY!