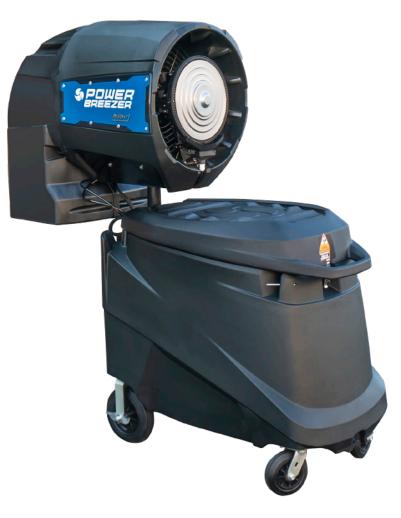

## SOUND DAMPENER

Our unique sound dampener attaches to the back of the Power Breezer Mach 4 as well as the Power Breezer Sky's fan head.

- Easily attaches on both the mobile and fixed units manufactured in 2020+
- Reduces sound by up to 16dB.
- Shipping July 2022 ORDER TODAY!