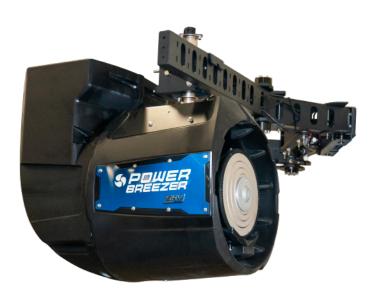

## SOUND DAMPENER

Our unique sound dampener attaches to the back of the Power Breezer Mach 4 as well as the Power Breezer Sky's fan head.

- Easily attaches on both the mobile and fixed units manufactured in 2020+
- Reduces sound by up to 16dB.
- Shipping July 2022 ORDER TODAY!